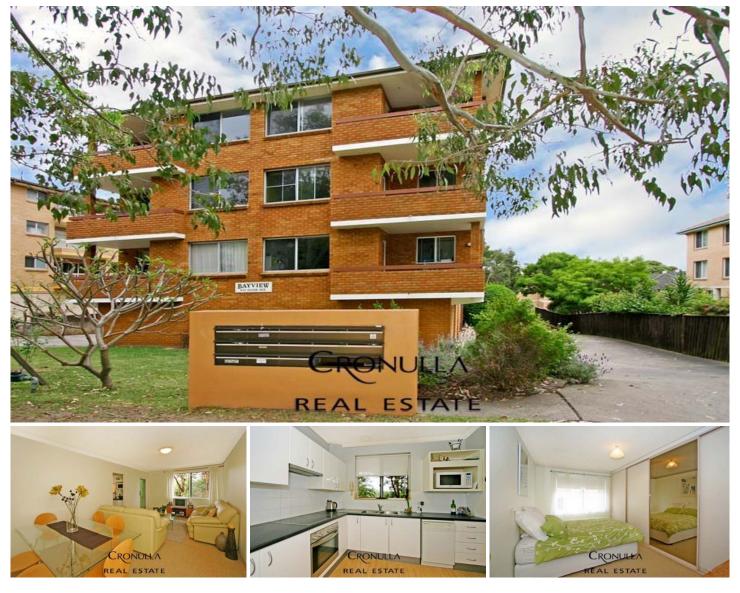

## 9 Clyde Ave CRONULLA NSW

Stylish modern kitchen with Smeg dishwasher, Tastefully renovated bathroom. Good size bedrooms, main with large built in robe. Combined lounge/dining, Balcony with pleasant leafy outlook, Large internal laundry

Lock up garage .Positioned on the first floor at the rear of the block is this recently renovated security apartment in a whisper quiet South Cronulla position, convenient to bay, beach, station and mall.