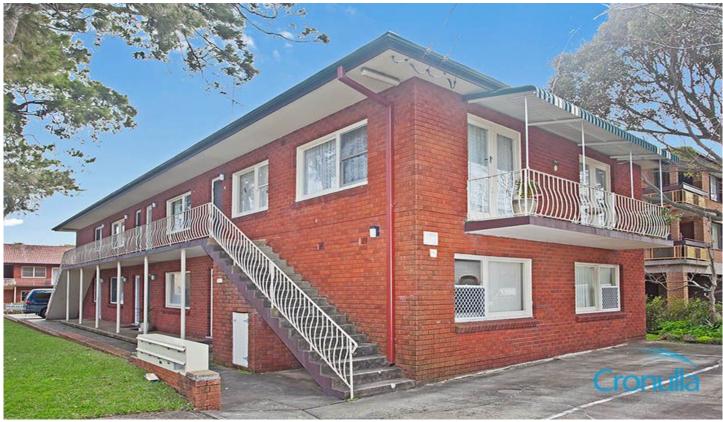

## 29 Parramatta Street CRONULLA NSW

Ideally situated in popular South Cronulla, only moments from Shelly Beach and the Esplanade this great one bedroom apartment, Positioned on the first floor & conveniently located within easy walking distance of everything Cronulla has to offer, the property features Spacious open plan layout with loads of natural light. Large kitchen with granite bench & glass splashback. North facing bedroom with mirrored built-in robe. Renovated bathroom including laundry facilities. Non allocated parking on premise. Well maintained small block of eight