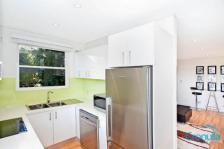

## 106 The Kingsway CRONULLA NSW

Second floor of a well maintained sec block with a sun filled north/east aspect. Large north/east facing balcony with open outlook. As new Caesar stone kitchen with glass splash back & dishwasher. Two good sized bedrooms, with large built-in-robes. Beautifully renovated bathroom and separate toilet. Reverse cycle air conditioning & internal laundry. Single under cover car space. Convenient location within easy walking distance to transport, beach and mall.