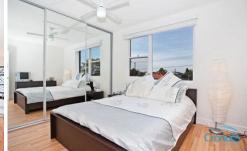

## 106 The Kingsway CRONULLA NSW

Second floor of a well maintained sec block with a sun filled north/east aspect. Large north/east facing balcony with open outlook. As new Caesar stone kitchen with glass splash back & dishwasher. Two good sized bedrooms, with large built-in-robes. Beautifully renovated bathroom and separate toilet. Reverse cycle air conditioning & internal laundry. Single under cover car space. Convenient location within easy walking distance to transport, beach and mall.