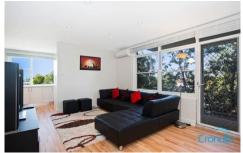

## 106 The Kingsway CRONULLA NSW

Second floor of a well maintained sec block with a sun filled north/east aspect. Large north/east facing balcony with open outlook. As new Caesar stone kitchen with glass splash back & dishwasher. Two good sized bedrooms, with large built-in-robes. Beautifully renovated bathroom and separate toilet. Reverse cycle air conditioning & internal laundry. Single under cover car space. Convenient location within easy walking distance to transport, beach and mall.