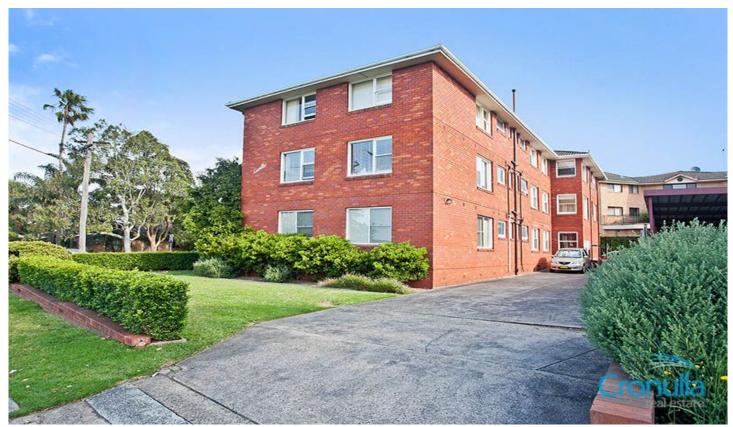

## 106 The Kingsway CRONULLA NSW

Second floor of a well maintained sec block with a sun filled north/east aspect. Large north/east facing balcony with open outlook. As new Caesar stone kitchen with glass splash back & dishwasher. Two good sized bedrooms, with large built-in-robes. Beautifully renovated bathroom and separate toilet. Reverse cycle air conditioning & internal laundry. Single under cover car space. Convenient location within easy walking distance to transport, beach and mall.