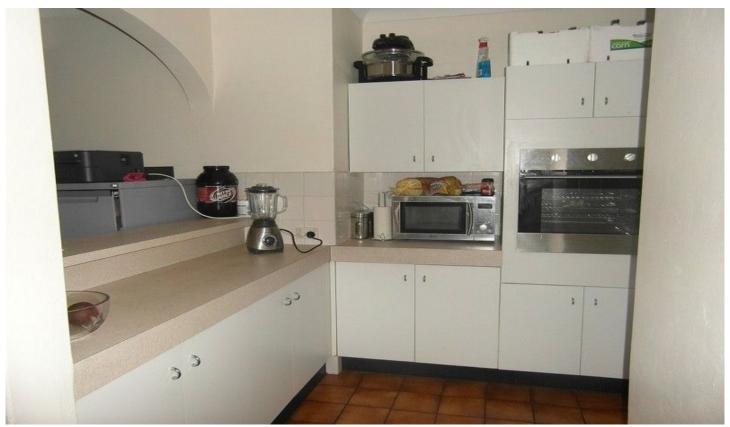

## 129 Elouera Road CRONULLA NSW

Only seconds to the beach! Spacious and sunny this large east facing two bedroom unit offers a great lifestyle choice. Features combined lounge and dining, separate kitchen with stainless steel appliances, generous sized bedrooms with mirrored built ins in the main. Air conditioning system, internal laundry off the kitchen, huge entertainer's balcony, double glazed windows and Foxtel Ready! all located in a security building and with remote lock up garage