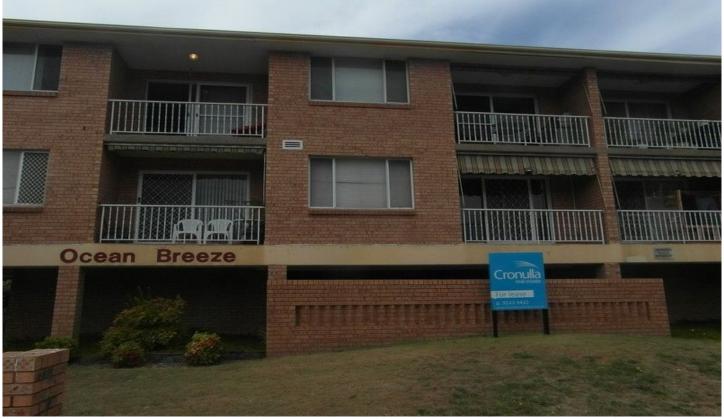

## 92 Elouera Road CRONULLA NSW

Set just a few moments to the beach is this immaculately presented two bedroom unit. Positioned on the first floor this apartment offers an open plan kitchen, lounge and dining flowing to a large balcony which attracts the afternoon sun. Both bedrooms are double in size and have mirrored built in robes, along with well presented and good sized bathroom and laundry. Also Included is a generous sized lock up garage with extra storage space and entry points from both ends, in a well maintained and security block.