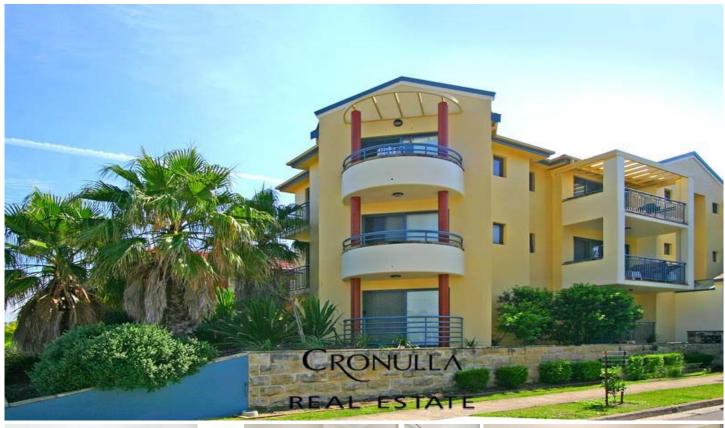

## 90 Elouera Road CRONULLA NSW

This spacious two bedroom unit is well positioned in a boutique development of only six and only moments away from Elouera BeachSituated on the top floor with a North/East/South aspect is this ultra modern living space. Sunny and bright throughout this unit has a lot to offer. Including generous open plan lounge/ dining. Large bedrooms, main with huge mirrored built in robe and second private balcony. Internal laundry including dryer. Bathroom plus extra separate toilet. Freshly painted, plus new carpet throughout and new blinds! All this including full security double tandem garage at basement level.