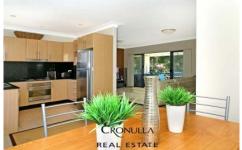

## 90 Elouera Road CRONULLA NSW

This spacious two bedroom unit is well positioned in a boutique development of only six and only moments away from Elouera BeachSituated on the top floor with a North/East/South aspect is this ultra modern living space. Sunny and bright throughout this unit has a lot to offer. Including generous open plan lounge/ dining. Large bedrooms, main with huge mirrored built in robe and second private balcony. Internal laundry including dryer. Bathroom plus extra separate toilet. Freshly painted, plus new carpet throughout and new blinds! All this including full security double tandem garage at basement level.