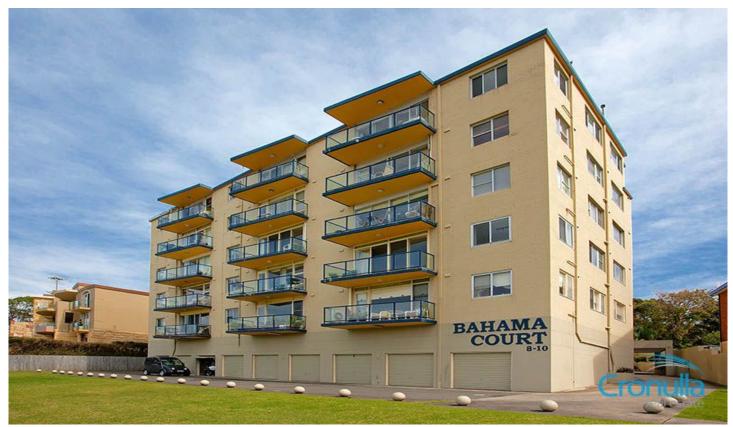

## 8-10 Deeban Walk CRONULLA NSW

Located at Gunnamatta Bay & Tonkin Oval this immaculate unit offers an open plan lounge/dining with sliding doors to spacious balcony with bay views. Two well sized bedrooms with & mirrored built in robes. Generous sized kitchen and breakfast bar. Modern bathroom with separate bath/shower. Freshly painted throughout. Security block with lift access, common pool, car space via security gate access. All located close to Beach, Shops and Station. Sorry no pets allowed