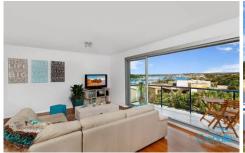

## 8-10 Deeban Walk CRONULLA NSW

Located at Gunnamatta Bay & Tonkin Oval this immaculate unit offers an open plan lounge/dining with sliding doors to spacious balcony with bay views. Two well sized bedrooms with & mirrored built in robes. Generous sized kitchen and breakfast bar. Modern bathroom with separate bath/shower. Freshly painted throughout. Security block with lift access, common pool, car space via security gate access. All located close to Beach, Shops and Station. Sorry no pets allowed