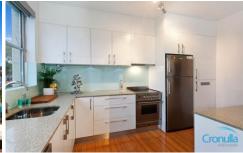

## 8-10 Deeban Walk CRONULLA NSW

Located at Gunnamatta Bay & Tonkin Oval this immaculate unit offers an open plan lounge/dining with sliding doors to spacious balcony with bay views. Two well sized bedrooms with & mirrored built in robes. Generous sized kitchen and breakfast bar. Modern bathroom with separate bath/shower. Freshly painted throughout. Security block with lift access, common pool, car space via security gate access. All located close to Beach, Shops and Station. Sorry no pets allowed