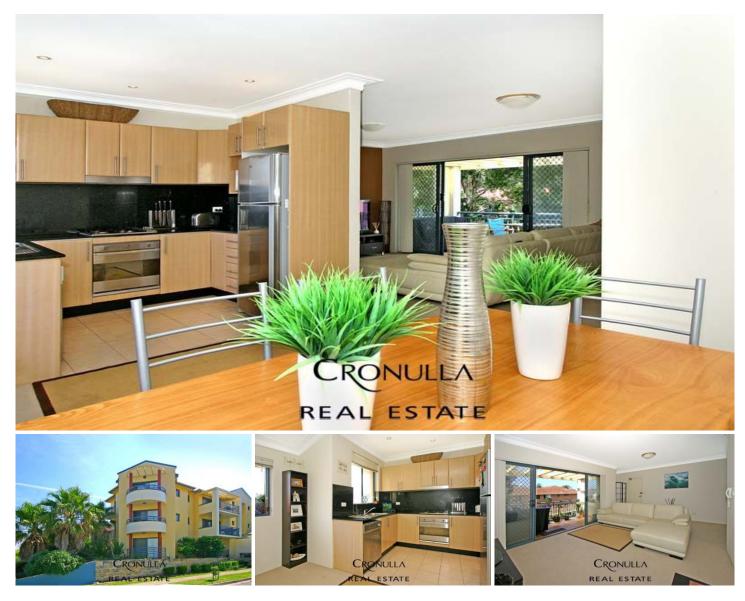

## 90 Elouera Road CRONULLA NSW

This spacious two bedroom unit is well positioned in a boutique development of only six and only moments away from Elouera Beach

Situated on the top floor with a North/East/South aspect is this ultra modern living space. Sunny and bright throughout this unit has a lot to offer.

Including generous open plan lounge/ dining. Large bedrooms, main with huge mirrored built in robe and second private balcony. Internal laundry including dryer. Bathroom plus extra separate toilet.

All this including full security double tandem garage at basement level.