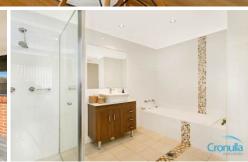

## 621 kingsway MIRANDA NSW

This modern second floor unit is newly painted and carpeted with floor boards through living areas. It features a large wrap around balcony, Caesar stone kitchen with dishwasher and gas cook-top included, large bedrooms, Main with Built-in-robe and second bedroom with walk-in-wardrobe, bathroom with separate bath and shower, Internal laundry, reverse cycle air-con, gas heating, Video security intercom and a security single lock-up garage with lift access all located adjacent to Miranda Westfield and close to local schools and shops.