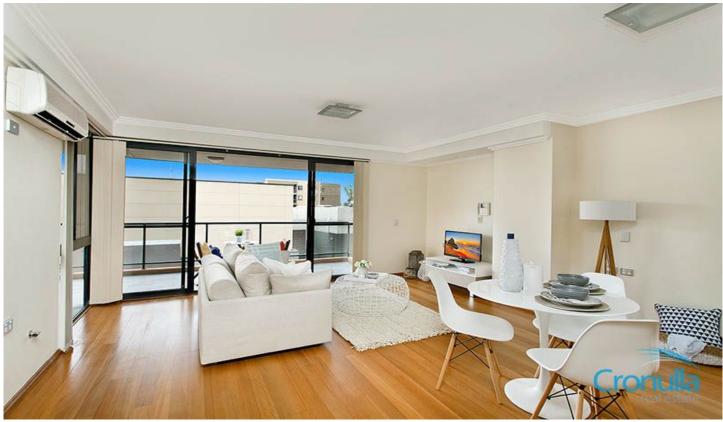

## 621 kingsway MIRANDA NSW

This modern second floor unit is newly painted and carpeted with floor boards through living areas. It features a large wrap around balcony, Caesar stone kitchen with dishwasher and gas cook-top included, large bedrooms, Main with Built-in-robe and second bedroom with walk-in-wardrobe, bathroom with separate bath and shower, Internal laundry, reverse cycle air-con, gas heating, Video security intercom and a security single lock-up garage with lift access all located adjacent to Miranda Westfield and close to local schools and shops.