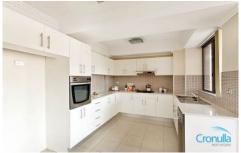

## 621 kingsway MIRANDA NSW

This modern second floor unit is newly painted and carpeted with floor boards through living areas. It features a large wrap around balcony, Caesar stone kitchen with dishwasher and gas cook-top included, large bedrooms, Main with Built-in-robe and second bedroom with walk-in-wardrobe, bathroom with separate bath and shower, Internal laundry, reverse cycle air-con, gas heating, Video security intercom and a security single lock-up garage with lift access all located adjacent to Miranda Westfield and close to local schools and shops.