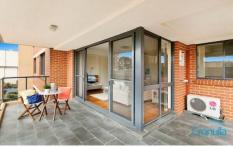

## 621 kingsway MIRANDA NSW

This modern second floor unit is newly painted and carpeted with floor boards through living areas. It features a large wrap around balcony, Caesar stone kitchen with dishwasher and gas cook-top included, large bedrooms, Main with Built-in-robe and second bedroom with walk-in-wardrobe, bathroom with separate bath and shower, Internal laundry, reverse cycle air-con, gas heating, Video security intercom and a security single lock-up garage with lift access all located adjacent to Miranda Westfield and close to local schools and shops.