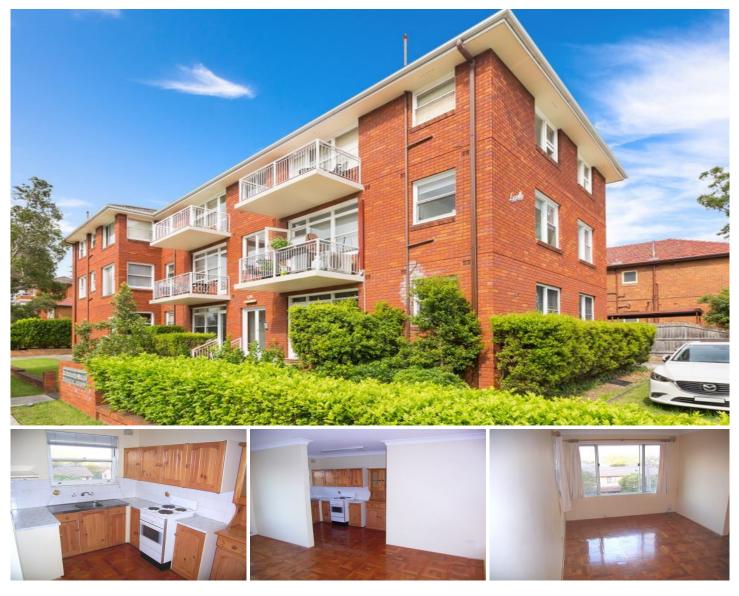

## **106 Kingsway CRONULLA NSW**

This private one bedroom apartment located on the third floor of a security block, is within walking distance to both Cronulla and Woolooware amenities.

- Parquetry flooring in living areas
- Well maintained timber kitchen
- Large carpeted bedroom with mirrored built-in robe
- Generous bathroom with separate bath & shower
- Internal laundry facilities in bathroom
- Registered car space
- All centrally located to shops, beach and transport