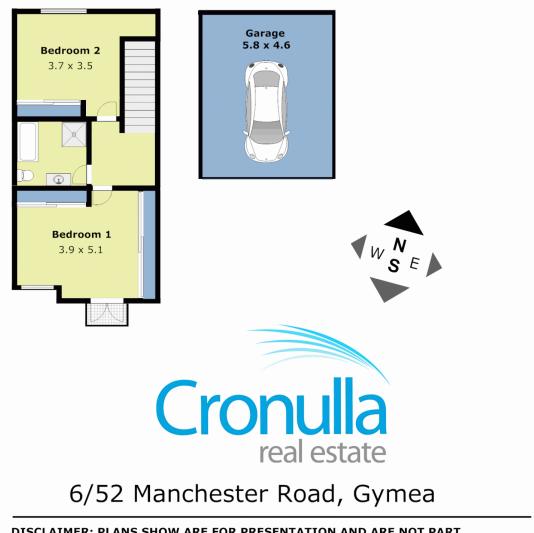

## 52 Manchester Road GYMEA NSW

Conveniently positioned and immaculately presented this townhouse offers a low maintenance lifestyle with a sunny North facing paved courtyard in a well cared for block. Well located within footsteps of popular Gymea Shopping Village and Station.

Open plan lounge & kitchen, huge sky light ceiling with retractable blinds.

Stone kitchen includes stainless steel appliances, glass splashback & dishwasher.

Three spacious bedrooms, main includes private balcony. Contemporary two way bathroom downstairs & second bathroom upstairs.

Sunny North facing courtyard with timber bench seating & retractable awning.

Well thought-out laundry space behind kitchen.

Remote controlled one and a half car garage with easy access into complex.

3 📭 2 🖺 1 🗬

**View**: https://www.cronullarealestate.com.au/lease/nsw/sutherland/gymea/residential/townhouse/572093

Property Management Team 02 9523 9422

DISCLAIMER: PLANS SHOW ARE FOR PRESENTATION AND ARE NOT PART OF ANY LEGAL DOCUMENT. ALL MEASUREMENTS AND FIGUURES ARE APPROXIMATE.