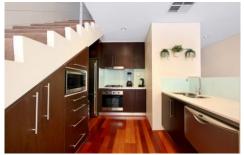

Open plan lounge & kitchen, huge sky light ceiling with retractable blinds.

Stone kitchen includes stainless steel appliances, glass splashback & dishwasher.

Three spacious bedrooms, main includes private balcony. Contemporary two way bathroom downstairs & second bathroom upstairs.