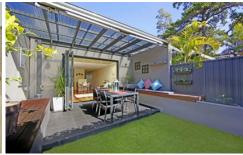

Sunny North facing courtyard with timber bench seating & retractable awning.

Well thought-out laundry space behind kitchen.

Remote controlled one and a half car garage with easy access into complex.

3 📭 2 🖺 1 🗬