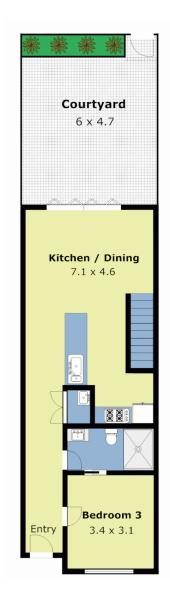

## 52 Manchester Road GYMEA NSW

Conveniently positioned and immaculately presented this townhouse offers a low maintenance lifestyle with a sunny North facing paved courtyard in a well cared for block. Well located within footsteps of popular Gymea Shopping Village and Station.

Open plan lounge & kitchen, huge sky light ceiling with retractable blinds.

Stone kitchen includes stainless steel appliances, glass splashback & dishwasher.

Three spacious bedrooms, main includes private balcony. Contemporary two way bathroom downstairs & second bathroom upstairs.

Sunny North facing courtyard with timber bench seating & retractable awning.

Well thought-out laundry space behind kitchen.

Remote controlled one and a half car garage with easy access into complex.

3 📭 2 🖺 1 🗬

**View**: https://www.cronullarealestate.com.au/lease/nsw/sutherland/gymea/residential/townhouse/572093

Property Management Team 02 9523 9422

DISCLAIMER: PLANS SHOW ARE FOR PRESENTATION AND ARE NOT PART OF ANY LEGAL DOCUMENT. ALL MEASUREMENTS AND FIGUURES ARE APPROXIMATE.