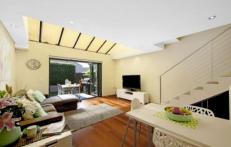

Open plan lounge & kitchen, huge sky light ceiling with retractable blinds.

Stone kitchen includes stainless steel appliances, glass splashback & dishwasher.

Three spacious bedrooms, main includes private balcony. Contemporary two way bathroom downstairs & second bathroom upstairs.