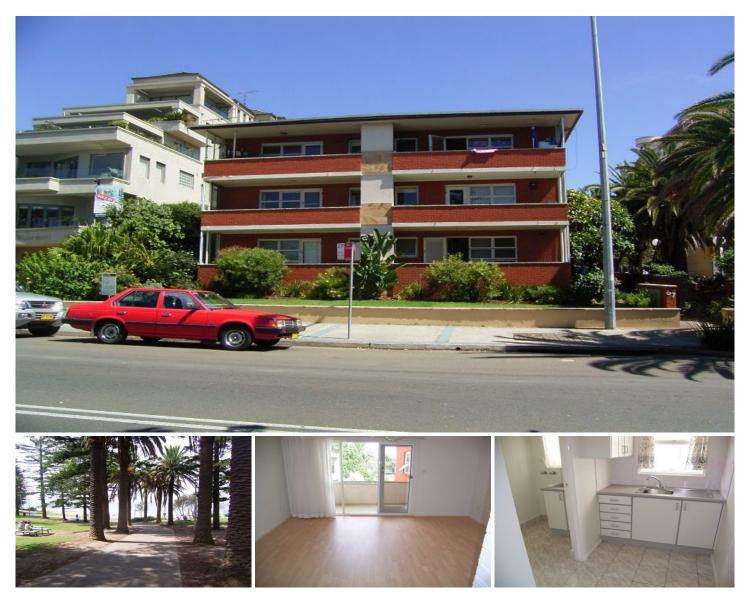

## **67 Gerrale Street CRONULLA NSW**

This two bedroom apartment is situated directly opposite Cronulla beach/park. With an open plan living/dining area it has timber flooring and a balcony overlooking Monro Park, both bedrooms are carpeted with mirrored built-ins and each with balcony access. It has an internal laundry and is located in a security block with a single, remote controlled, garage with internal access to the building. All within walking distance to absolutely everything Cronulla!