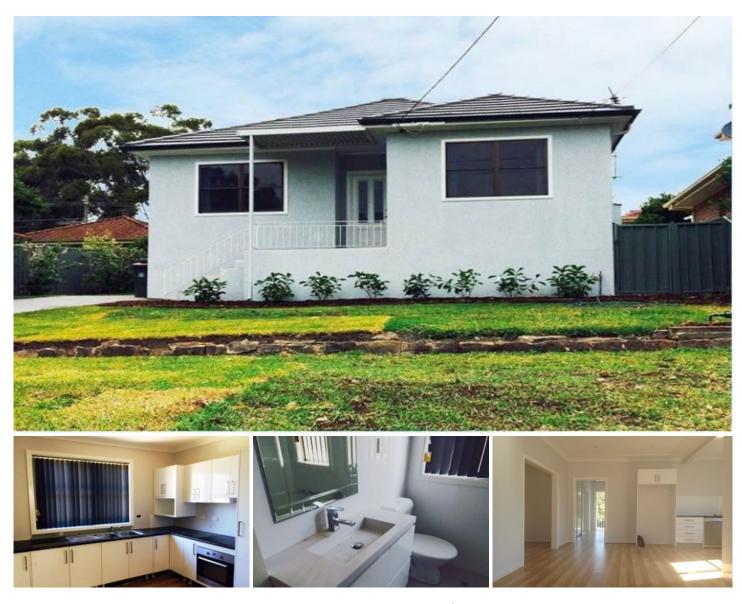

## 22 Houston Street MIRANDA NSW

Renovated externally and internally, this low maintenance home is located in a quiet leafy location close to Gymea Shopping Village, local schools and Westfield Miranda. Single level, fully renovated cottage Floating timber flooring and new paint throughout New kitchen including dishwasher Renovated bathroom Three bedrooms, two with built-in-robes Laundry with extra w.c. Low maintenance courtyard New single level carport Walking distance to Gymea Shopping Village and local schools