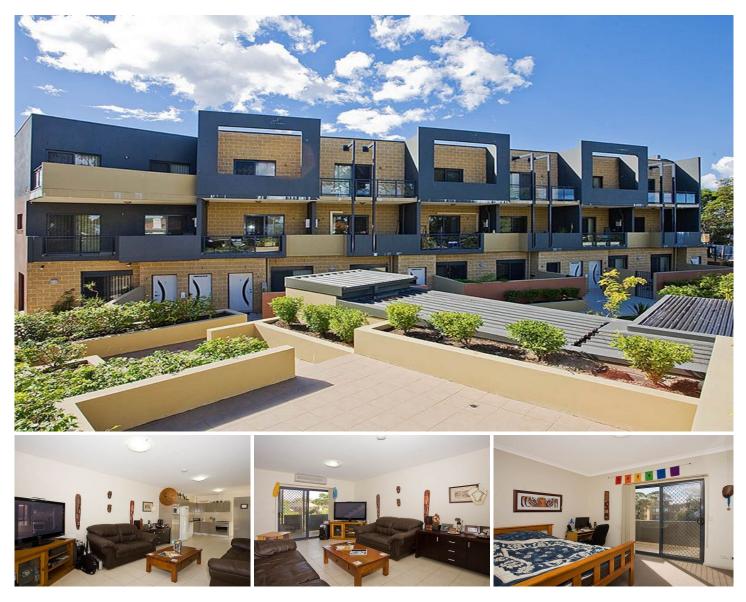

## **17A Searl Road CRONULLA NSW**

Modern secure & well maintained complex.

Unique contemporary design over two levels.

Secure underground lock-up garage with additional storage shed

3 private balconies (including large entertaining balcony). Tiled open plan living area.

Modern kitchen and stainless steel appliances.

Internal laundry including W.C.

Air-conditioning.

Freshly painted & new carpet.

Brand new design and modern bathroom.

Two double bedrooms both with mirror built-in wardrobes. Close to shops, train stations, restaurants, beach & parks.