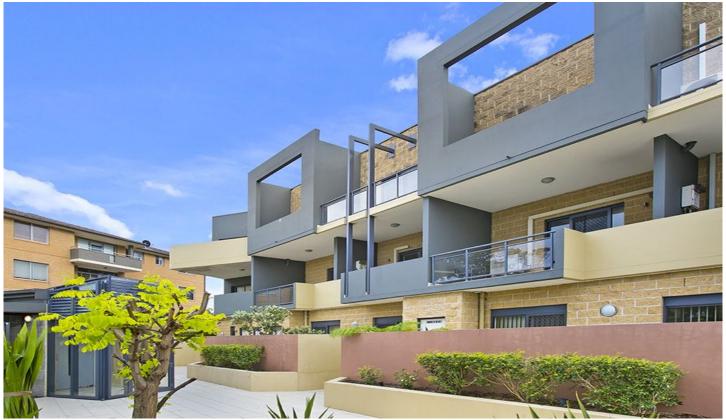

## 9/17A-19 Searl Road CRONULLA NSW

Set back from the street this uniquely designed, modern, townhouse style apartment with secure underground lock-up garage is situated in one of Cronulla's most sought after and convenient locations within easy walking distance to everything Cronulla has to offer.

- Modern secure & well maintained complex
- Unique contemporary design over two levels
- Secure underground lock-up garage
- 3 private balconies (including large entertaining balcony)
- Tiled open plan living area
- Modern kitchen and stainless steel appliances
- Internal laundry including W.C
- Modern bathroom with separate bath and shower
- Two double bedrooms both with mirror built-in wardrobes
- Close to shops, train stations, restaurants, beach & parks