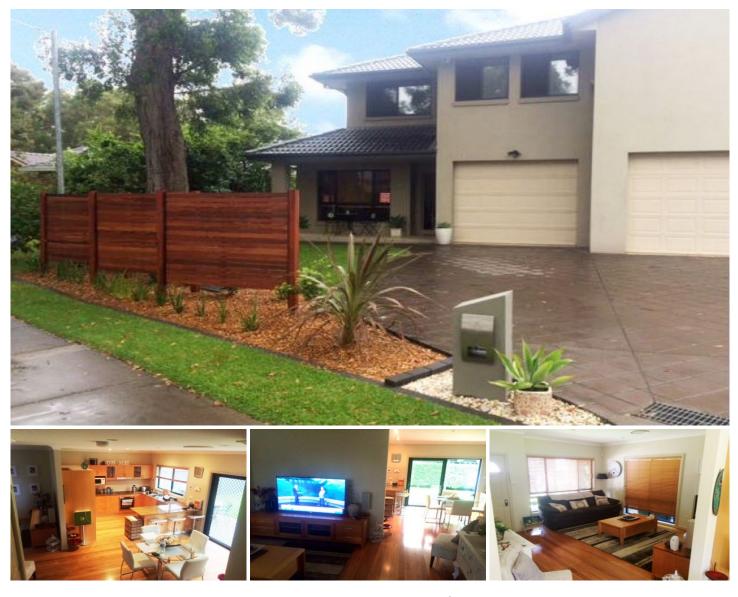

## 106A Wyralla Road MIRANDA NSW

Filled with natural light this 3 bedroom home features;

Top level All 3 bedrooms, Master bedroom with walk-in wardrobe + Ensuite and a Main bathroom.

Bottom Level Large separate dinging and lounge areas, Modern kitchen with dishwasher and Small bathroom connected to internal laundry, Fully fenced grass yard and Large covered entertaining area + Single car garage.

This property also has a House Alarm fitted, ducted air conditioning throughout and a gardener who will maintain the front and back lawns every fortnight.

A rental property not to be missed!

View : https://www.cronullarealestate.com.au/lease/nsw/ sutherland/miranda/residential/semi-detached/57 21012