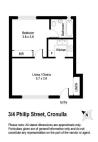

Features include:

Spacious living area with large storage cupboard Solid timber flooring throughout

Updated kitchen with new stone bench and splashback Bedroom with built-in-robe and ensuite style bathroom Shared laundry facilities