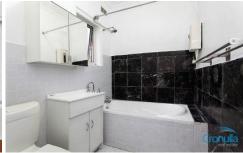

Features include:

Spacious living area with large storage cupboard Solid timber flooring throughout

Updated kitchen with new stone bench and splashback Bedroom with built-in-robe and ensuite style bathroom Shared laundry facilities