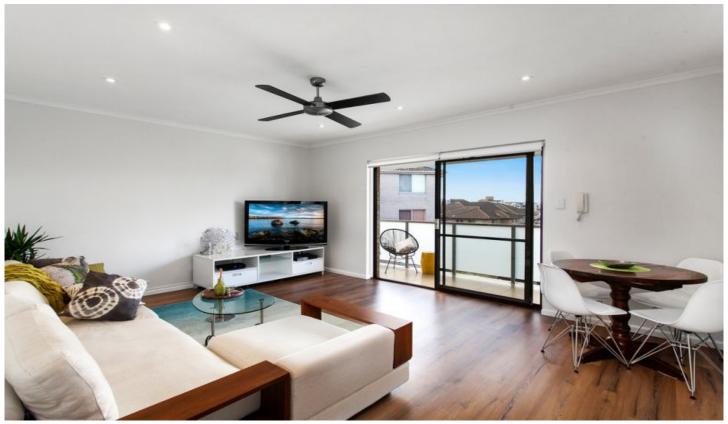

## 6/20 Croydon Street CRONULLA NSW

This spacious two bedroom apartment will immediately impress with its beautifully renovated interior, spacious floor plan and large, private balcony with ocean view.

- Top floor position at rear of the block with only one common wall
- Views enjoyed from both the spacious living room and balcony
- Attractive floating timber flooring and modern inclusions throughout
- Large, stylish kitchen with plenty of bench space
- Two good sized bedrooms with built-in-robes
- Tastefully appointed, modern bathroom with double shower
- Internal laundry with plenty of storage
- Single undercover car space plus under stair storage room