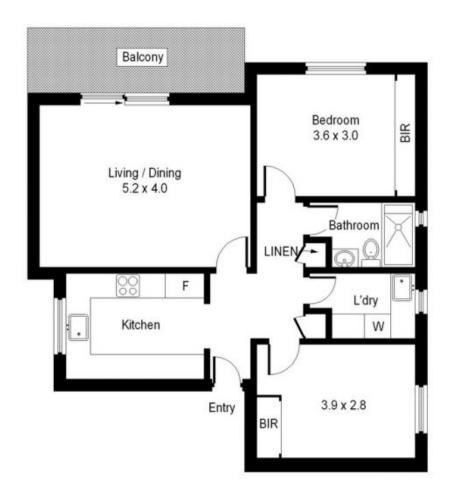

## 6/20 Croydon Street CRONULLA NSW

This spacious two bedroom apartment will immediately impress with its beautifully renovated interior, spacious floor plan and large, private balcony with ocean view.

- Top floor position at rear of the block with only one common wall
- Views enjoyed from both the spacious living room and balcony
- Attractive floating timber flooring and modern inclusions throughout
- Large, stylish kitchen with plenty of bench space
- Two good sized bedrooms with built-in-robes
- Tastefully appointed, modern bathroom with double shower
- Internal laundry with plenty of storage
- Single undercover car space plus under stair storage room

## 6/20 Croydon Street, Cronulla

Please note: All stated dimensions are approximate only.

Particulars given are of general information only and do not constitute any representation on the part of the vendor or agent.