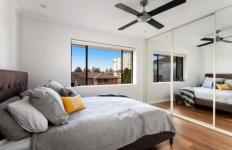

- Top floor position at rear of the block with only one common wall
- Views enjoyed from both the spacious living room and balcony
- Attractive floating timber flooring and modern inclusions throughout
- Large, stylish kitchen with plenty of bench space
- Two good sized bedrooms with built-in-robes
- Tastefully appointed, modern bathroom with double shower
- Internal laundry with plenty of storage
- Single undercover car space plus under stair storage room