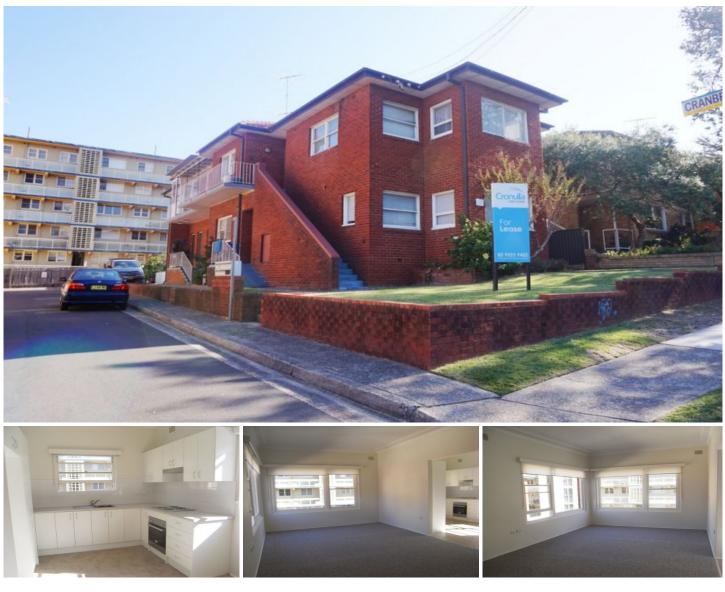

## 2 Searl Road CRONULLA NSW

Open plan large two bedroom unit in, within easy walking distance to cafes, beaches and station. Peaceful, generously sized and exceptionally well located, this superb lifestyle apartment has very broad appeal, located on the second floor.

- Generous lounge filled with light
- Good sized kitchen with ample storage space
- Spacious dining area
- Two well sized bedrooms
- Neat and tidy bathroom with separate w/c
- Footsteps to Tonkin oval and Gunnamatta Bay
- Walking distance to Cronulla Central