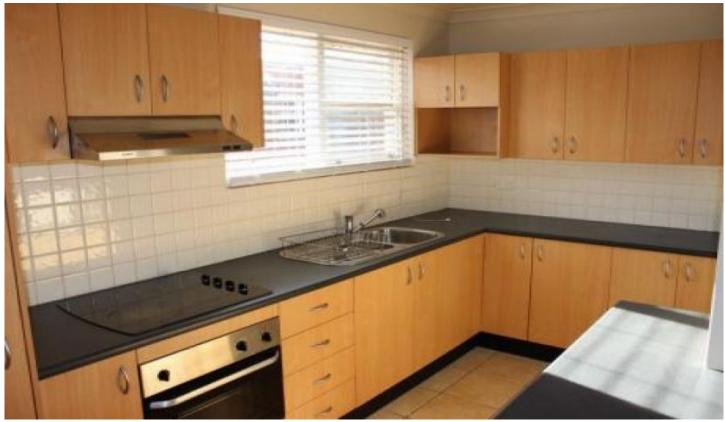

## 14 Banksia Ave CARINGBAH NSW

Bright and spacious two bedroom unit featuring city and water views. Light filled interiors highlighting a modern kitchen with amble bench space and storage. Two large bedrooms both with built in-robes. Open plan living dinning area and updated bathroom with separate bath and shower. This unit also includes and internal laundry and lock up garage. All located in a secure block, walking distance to all Caringbah has to offer.