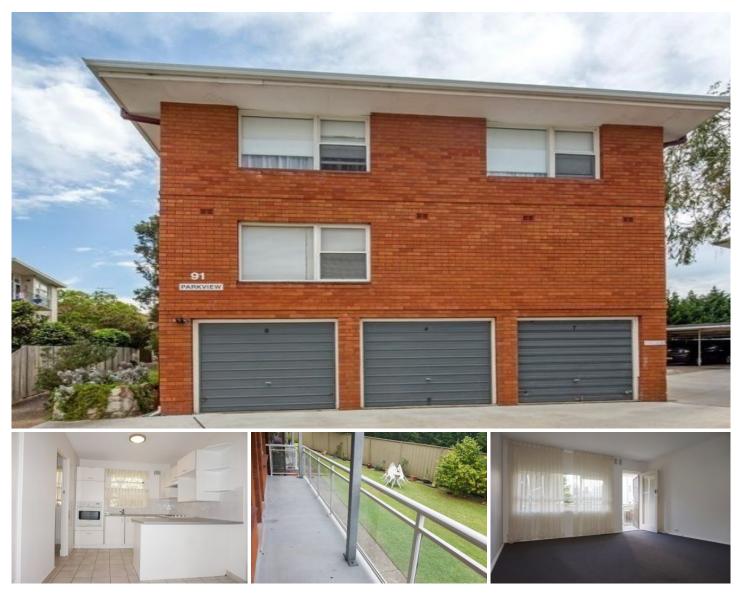

## 91 Ewos Parade CRONULLA NSW

This spacious unit highlights a large eat-in style kitchen with dishwasher, newly painted interiors and near to new carpet throughout. The two generous sized bedrooms both have mirrored built-ins and large windows for a fresh breeze. The sunny North facing balcony overlooks the well maintained grassy common area and it is all located just a short stroll from local beaches, parks and cafes! This unit is complete with an internal laundry and single registered carport.

• Two bedrooms with large, mirrored built-in wardrobes

- Sun filled North facing balcony
- Eat-in style kitchen with dishwasher
- Internal Laundry and Registered Carport
- Steps away from Shelly Park

View : https://www.cronullarealestate.com.au/lease/nsw/ sutherland/cronulla/residential/unit/5721162