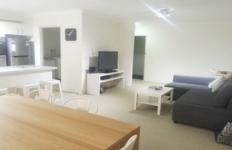

• Light filled open plan kitchen, dining and lounge flows to covered outdoor area

• Bright and sunny North East aspect

• Gourmet granite kitchen with stainless steel appliances and dishwasher

• Brand new oven and dishwasher