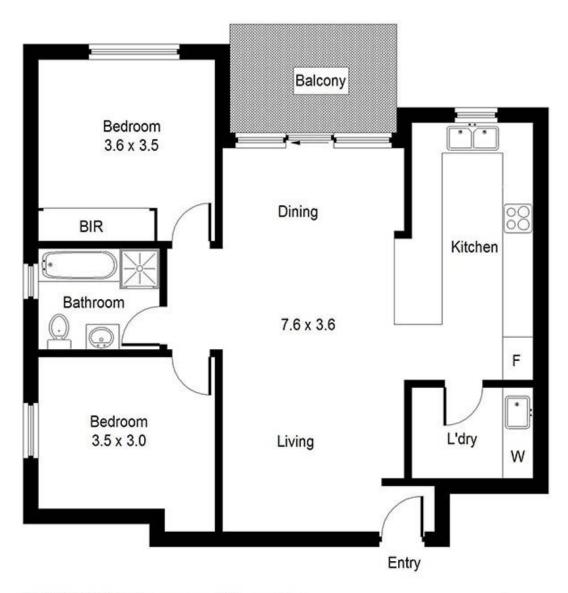

• Light filled open plan kitchen, dining and lounge flows to covered outdoor area

• Bright and sunny North East aspect

• Gourmet granite kitchen with stainless steel appliances and dishwasher

• Brand new oven and dishwasher

• Two spacious light filled bedrooms including master with built in robe

• Modern white bathroom with separate bath and shower

• Sun drenched, quiet, private balcony • Generous laundry with storage space

## 13/507 Kingsway, Miranda

Please note: All stated dimensions are approximate only.

Particulars given are of general information only and do not constitute any representation on the part of the vendor or agent.