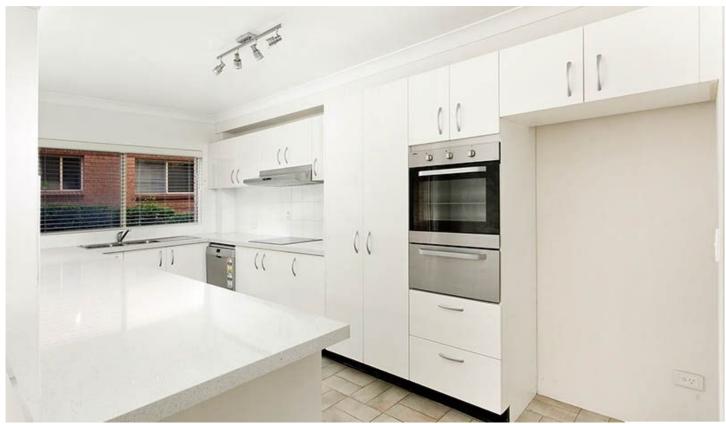

• Light filled open plan kitchen, dining and lounge flows to covered outdoor area

• Bright and sunny North East aspect

• Gourmet granite kitchen with stainless steel appliances and dishwasher

• Brand new oven and dishwasher