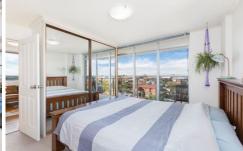

- Expansive ocean and city views with North/East aspect
- Security building with lift access
- Open plan living/dining opening to sun drenched balcony
- Timber flooring and split system air-conditioning in living
- Modern kitchen with stone benches and quality appliances
- Two good sized bedrooms, both with en-suites and built-ins
- Internal laundry with additional toilet
- Single car space within a security garage, plus storage room
- Easy walk to beaches, cafes, restaurants and shops