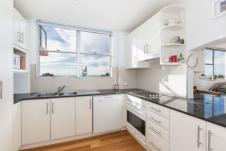

- Expansive ocean and city views with North/East aspect
- Security building with lift access
- Open plan living/dining opening to sun drenched balcony
- Timber flooring and split system air-conditioning in living
- Modern kitchen with stone benches and quality appliances
- Two good sized bedrooms, both with en-suites and built-ins
- Internal laundry with additional toilet
- Single car space within a security garage, plus storage room
- Easy walk to beaches, cafes, restaurants and shops