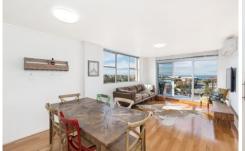

- Expansive ocean and city views with North/East aspect
- Security building with lift access
- Open plan living/dining opening to sun drenched balcony
- Timber flooring and split system air-conditioning in living
- Modern kitchen with stone benches and quality appliances
- Two good sized bedrooms, both with en-suites and built-ins
- Internal laundry with additional toilet
- Single car space within a security garage, plus storage room
- Easy walk to beaches, cafes, restaurants and shops