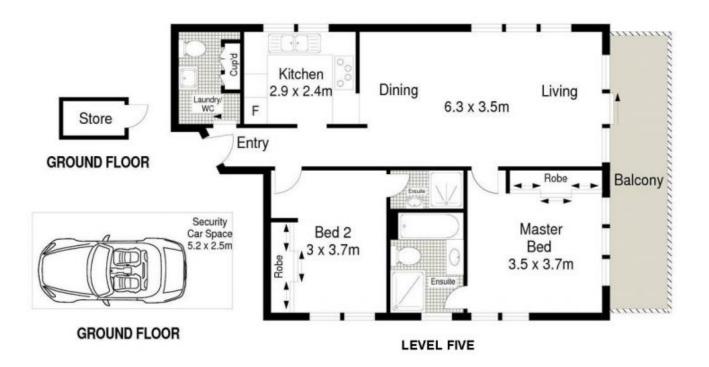

## 39 Wyanbah CRONULLA NSW

Boasting Expansive ocean and city views, this beautifully presented North/East facing apartment is a great opportunity to embrace Cronulla's fantastic beachside lifestyle being within walking distance to everything Cronulla has to offer.

- Expansive ocean and city views with North/East aspect
- Security building with lift access
- Open plan living/dining opening to sun drenched balcony
- Timber flooring and split system air-conditioning in living
- Modern kitchen with stone benches and quality appliances
- Two good sized bedrooms, both with en-suites and built-ins
- Internal laundry with additional toilet
- Single car space within a security garage, plus storage room
- Easy walk to beaches, cafes, restaurants and shops