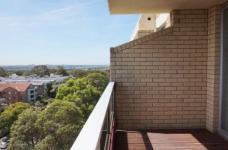

## 168-170 Willarong Road CARINGBAH NSW

- Top Floor of a security building with lift access
- Private Rooftop Terrace
- Expansive views of the National Park
- Open plan living/dining opening to sun drenched balcony
- Modern kitchen with quality appliances
- Two good sized bedrooms, both with built-ins
- Renovated bathroom with combine bath/shower
- Internal laundry
- Single garage in basement
- Access to common pool in complex
- Easy walk to cafes, restaurants, shops and transport