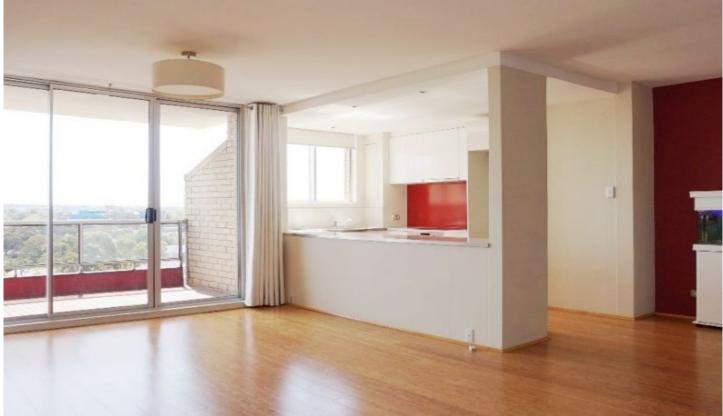

## 168-170 Willarong Road CARINGBAH NSW

- Top Floor of a security building with lift access
- Private Rooftop Terrace
- Expansive views of the National Park
- Open plan living/dining opening to sun drenched balcony
- Modern kitchen with quality appliances
- Two good sized bedrooms, both with built-ins
- Renovated bathroom with combine bath/shower
- Internal laundry
- Single garage in basement
- Access to common pool in complex
- Easy walk to cafes, restaurants, shops and transport