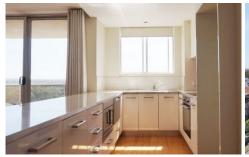

## 168-170 Willarong Road CARINGBAH NSW

- Top Floor of a security building with lift access
- Private Rooftop Terrace
- Expansive views of the National Park
- Open plan living/dining opening to sun drenched balcony
- Modern kitchen with quality appliances
- Two good sized bedrooms, both with built-ins
- Renovated bathroom with combine bath/shower
- Internal laundry
- Single garage in basement
- Access to common pool in complex
- Easy walk to cafes, restaurants, shops and transport