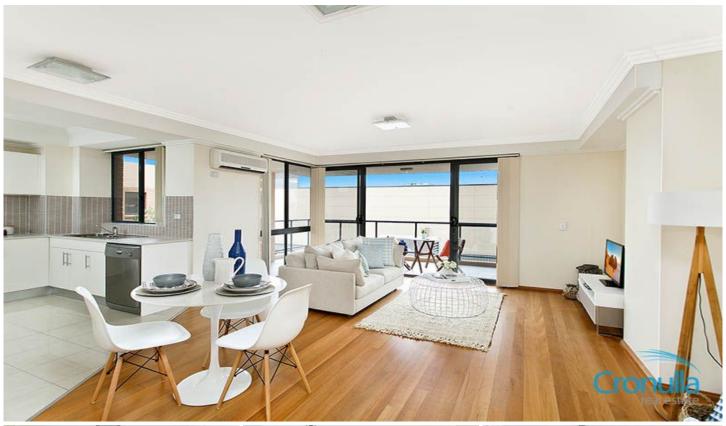

## **621 Kingsway MIRANDA NSW**

This modern second floor features floor boards through living and dining area. It highlights a large wrap around balcony, Caesar stone kitchen with dishwasher and gas cooktop included.

Two large bedrooms, main with built-in-robe and second bedroom with walk-in-wardrobe. Modern bathroom with separate bath and shower. Internal laundry, reverse cycle air-con, gas heating, video security intercom and a security single lock-up garage with lift access all located adjacent to Miranda Westfield and close to local schools and shops.