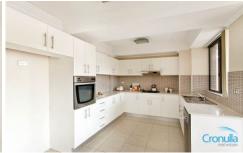

## **621 Kingsway MIRANDA NSW**

This modern second floor features floor boards through living and dining area. It highlights a large wrap around balcony, Caesar stone kitchen with dishwasher and gas cooktop included.