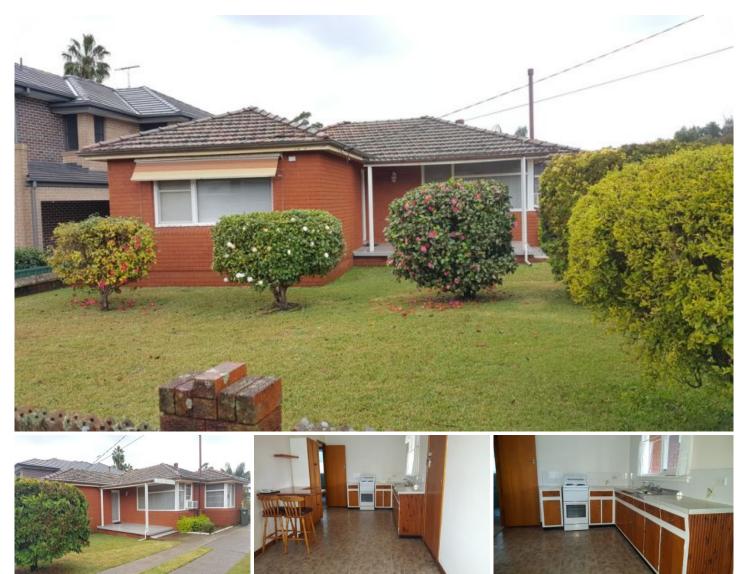

## **20 Edwards Avenue MIRANDA NSW**

Enjoy the warm spacious interiors of this well maintained original home located in a quite leafy street.

- Large eat-in kitchen with ample storage space
- Well sized lounge/dining area
- Three spacious bedrooms all with built in wardrobes
- Well maintained original bathroom
- Outside laundry and a with low maintenance sunny yard
- Large tandem garage and a driveway that will fit up to 6 cars
- Convenient extra outside toilet included.