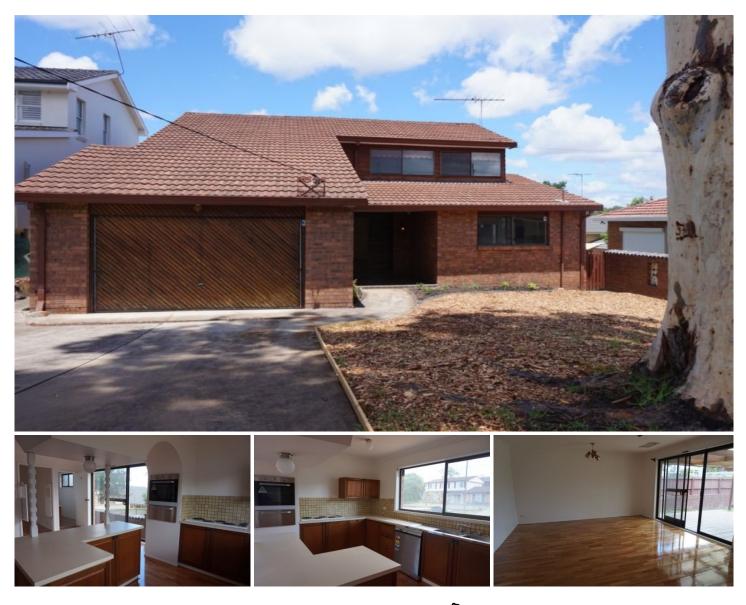

## **12 Riverside Ave PICNIC POINT NSW**

Step through beautiful antique double doors into this perfect family home, with freshly painted walls and polished floor boards. Highlighting two large living areas free flowing throughout the open plan interior. Perfect kitchen for entraining opens onto dining area, kitchen includes brand new oven and dishwasher. Featuring three large bedrooms all with built in robes, ducted air conditioning and main with ensuite.

This home has ample storage space with its vast laundry and two linen cupboards. Enjoy the luxury of a grand entertainer's covered balcony as well as a large grassed area and shed. Double garage included with storage space and entrance to back yard.