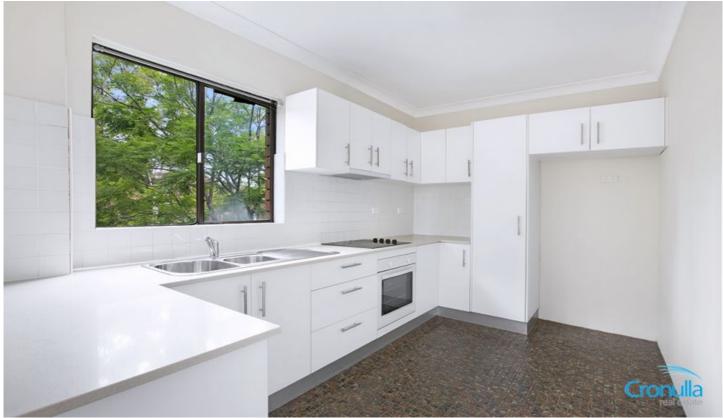

- Modern open floor plan with sunny balcony
- Well maintained kitchen, with ample storage space
- Generous size bedrooms complete with mirror built-in robes
- Neat & tidy bathroom with separate bath & shower
- Oversized internal laundry
- Well maintained security block, single lock-up garage
- Walking to Westfield Shops, restaurants, cinemas and easy transport options