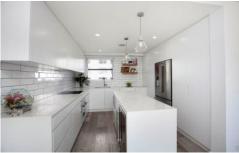

- Sun drenched spacious living area
- Top of the range kitchen with dishwasher and integrated laundry
- Two large bedrooms, main with walk in wardrobe
- Stunning water views from every room
- Tandem lock up garage
- Ducted air conditioning and timber flooring throughout