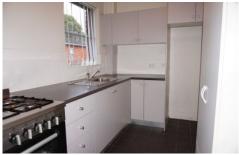

- Renovated kitchen with gas cooking
- Sun-drenched spacious lounge dinning
- Generous bedroom with built in robe
- Ensuite style renovated bathroom
- Internal laundry facilities located in the bathroom
- Non-allocated parking available
- Walking distance to Woolooware oval & train station