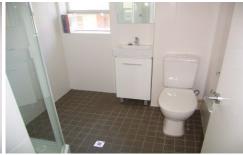

- Renovated kitchen with gas cooking
- Sun-drenched spacious lounge dinning
- Generous bedroom with built in robe
- Ensuite style renovated bathroom
- Internal laundry facilities located in the bathroom
- Non-allocated parking available
- Walking distance to Woolooware oval & train station