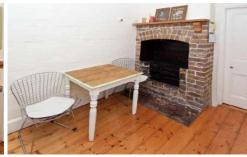

- Opposite the lovely Camperdown Memorial Park
- Immaculately presented and freshly painted throughout
- North facing, sunny lounge room
- Neat and tidy eat-in kitchen with gas cooking
- Renovated bathroom with internal laundry
- Large bedroom with built-in-robe
- High ceilings and polished timber floors throughout
- Just foot steps to transport and the delights of King St