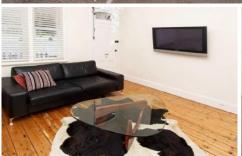

- Opposite the lovely Camperdown Memorial Park
- Immaculately presented and freshly painted throughout
- North facing, sunny lounge room
- Neat and tidy eat-in kitchen with gas cooking
- Renovated bathroom with internal laundry
- Large bedroom with built-in-robe
- High ceilings and polished timber floors throughout
- Just foot steps to transport and the delights of King St