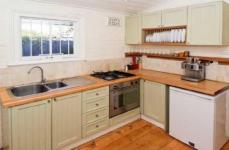

- Opposite the lovely Camperdown Memorial Park
- Immaculately presented and freshly painted throughout
- North facing, sunny lounge room
- Neat and tidy eat-in kitchen with gas cooking
- Renovated bathroom with internal laundry
- Large bedroom with built-in-robe
- High ceilings and polished timber floors throughout
- Just foot steps to transport and the delights of King St