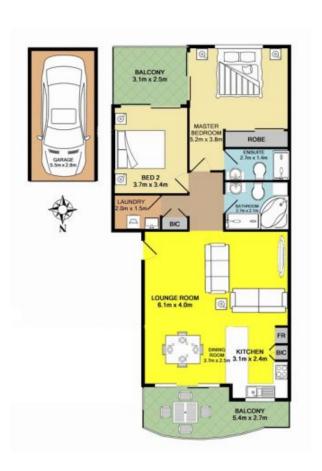

## 22 Urunga Parade MIRANDA NSW

Situated on the second floor of a modern security block perfectly positioned within easy walking distance to station and Westfield Miranda this spacious two bedroom apartment offers a sunny north facing position with views you will love both by day and night.

Presented in excellent condition throughout, the apartment consists of a well designed open plan interior consisting of a very comfortable living and dining area flowing out to large entertainer's balcony along with stylish granite kitchen including gas cook top, dishwasher and functional breakfast bar.

The two bedrooms are of a good size the main including built-in- robe and ensuite whilst the modern main bathroom includes both separate bath and shower.

Also included is an internal laundry and lock up garage with internal access

• North facing aspect with extensive views

2 🕒 2 🔓 1 😭

**View**: https://www.cronullarealestate.com.au/lease/nsw/sutherland/miranda/residential/apartment/572133

Property Management Team 02 9523 9422