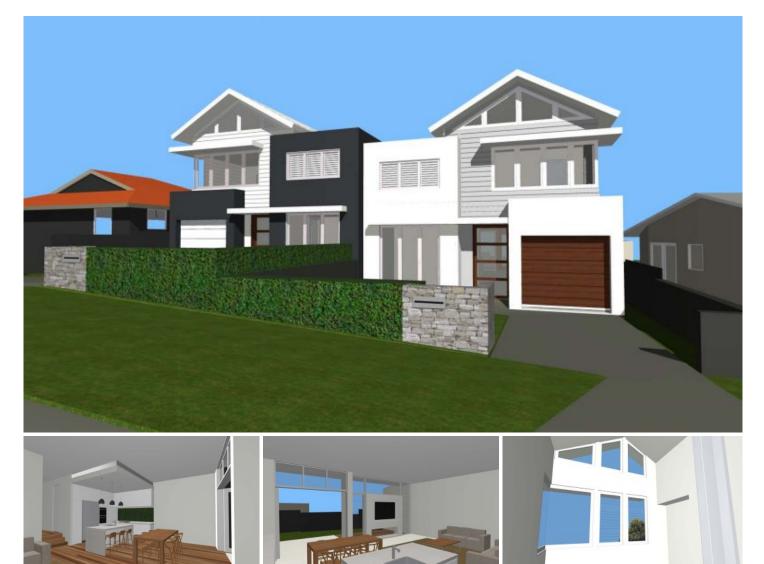

## 13B Coral Road WOOLOOWARE NSW

Designed to the highest of standards this brand new family sized duplex exudes luxury living. Featuring open plan living and dining spaces all flowing to an outdoor entertaining area and grassed yard, a modern kitchen with Caesar stone bench tops and stainless steel Miele appliances, as well as an internal laundry, single garage and ample storage space throughout. With four well sized bedrooms and three bathrooms, including main with ensuite, this property offers spacious living in an ideal location.