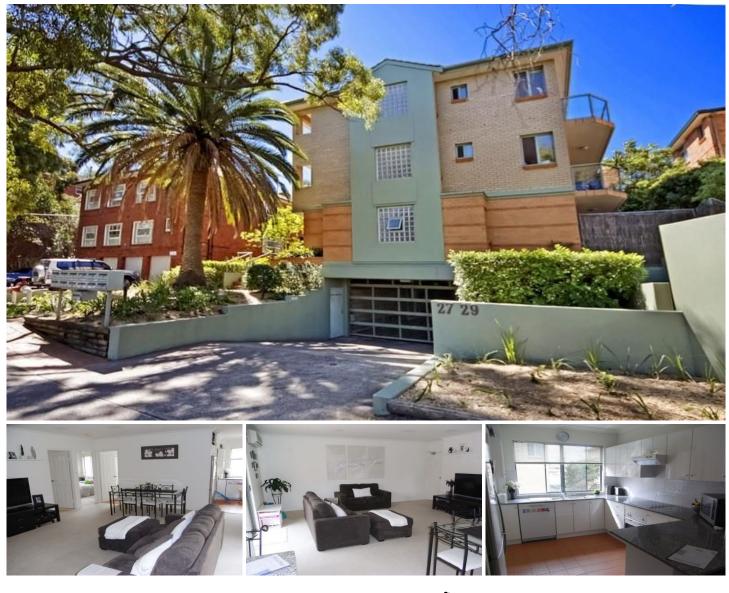

## 27 Searl Road CRONULLA NSW

This spacious, modern top floor unit is perfectly positioned to enjoy the Cronulla lifestyle. Only moments away from the mall, beaches and shops, this huge two bedder offers a combined lounge / dining area modern kitchen and laundry. Two good sized bedrooms with mirrored built-ins and balcony off main. Large bathroom with separate bath and shower, main balcony perfect for entertaining. Features include air conditioning. 43m2 Remote double lock up garage and 117m2 internal floor space plus two balconies 2 🎮 1 🚰 2 🚘