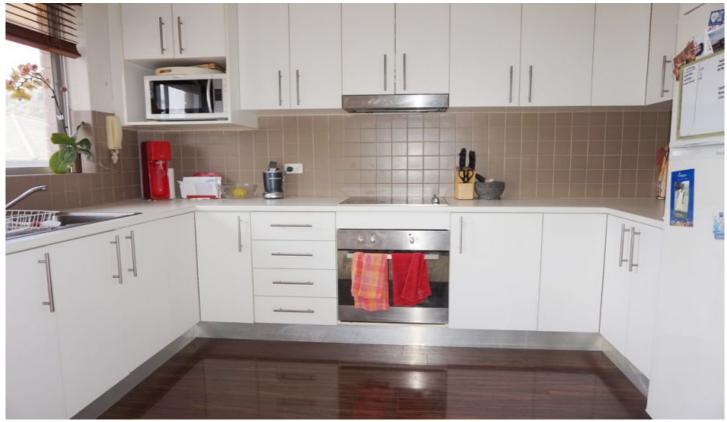

- Conveniently positioned with a peaceful & private aspect
- Spacious open plan living/dining area
- Stylish, renovated kitchen with stainless steel appliances
- Balcony flowing from lounge/ dining with pleasant leafy outlook
- Two well sized bedrooms with built in robes
- Neat & tidy original bathroom with separate bath and shower
- Internal laundry and single lock up garage
- Located in a peaceful tree lined street in a well maintained security block of 15