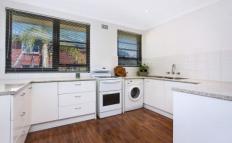

- Set on the second floor of a well maintained block
- Spacious interiors with floating timber floors throughout
- Drenched in warm natural light due to its North/west aspect
- Well proportioned & open plan living, dining & kitchen
- Updated kitchen with internal laundry facilities
- Two generous sized bedrooms, both with built-in-robes
- Neat & tidy bathroom with combined bath/shower
- Air conditioning
- Single registered car space & communal BBQ/picnic area
- Easy walk to shops, station & Cronulla's CBD