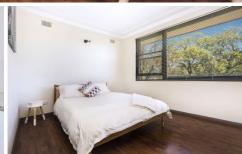

- Set on the second floor of a well maintained block
- Spacious interiors with floating timber floors throughout
- Drenched in warm natural light due to its North/west aspect
- Well proportioned & open plan living, dining & kitchen
- Updated kitchen with internal laundry facilities
- Two generous sized bedrooms, both with built-in-robes
- Neat & tidy bathroom with combined bath/shower
- Air conditioning
- Single registered car space & communal BBQ/picnic area
- Easy walk to shops, station & Cronulla's CBD