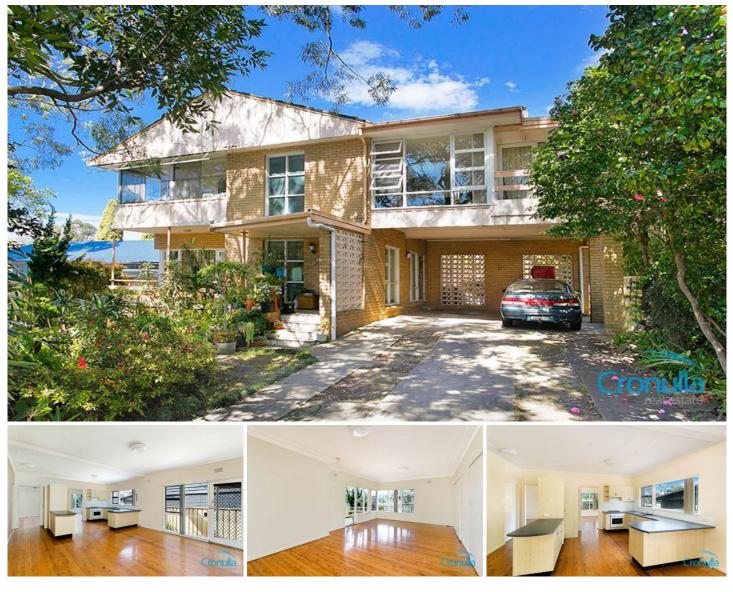

## 218 Kingsway Caringbah NSW

This ground floor apartment offers a rare opportunity to secure house-like proportions only moments from cafes, shops and Jenola Oval.

- Timber flooring throughout living areas
- Two separate sun drenched living areas
- Large kitchen with ample storage space
- Three generously sized bedrooms
- Well maintained bathroom and internal laundry
- Complete with a large communal courtyard shared with only one other unit
- Driveway suitable for three cars
- Moment to shops and restaurants