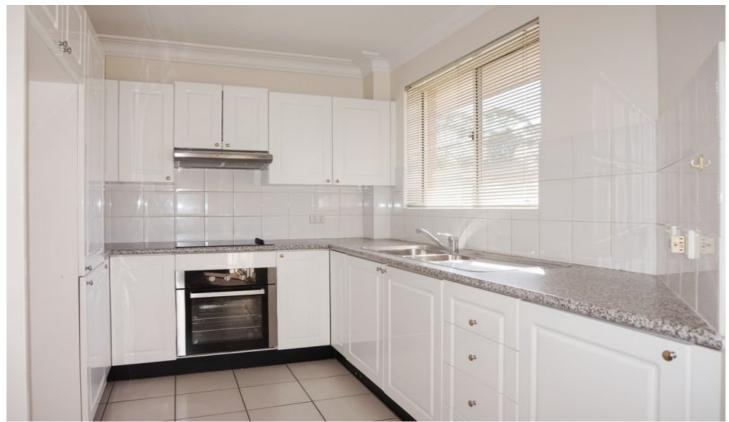

## 388 Port Hacking Road CARINGBAH NSW

This fresh one bedroom unit highlights an easy lifestyle within walking distance to everything Caringbah has to offer.

- Modern kitchen with ample storage space
- Spacious combined lounge/dining area with carpet throughout
- Large bedroom with built in robe
- Ensuite style updated bathroom
- Completed with a North East balcony and single lock up garage
- All located on the second floor of a secure block
- This unit is freshly painted throughout
- Within walking distance to shops, cafes and transport