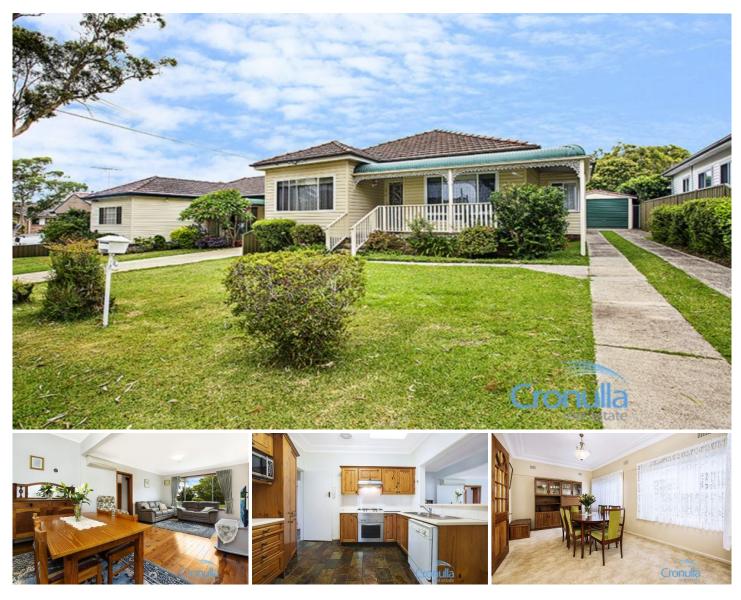

## **16 Karimbla Road MIRANDA NSW**

This much loved family home is presented in immaculate original condition throughout. Conveniently positioned in a highly sought after area within close proximity to local schools and parks, as well as the improved Westfield Shopping Centre.

• Substantial floor space with two large living areas & formal dining.

• Kitchen in great condition with quality appliances including dishwasher.

• Bathroom in great working order, tasteful fixtures & fittings.

• Level and secure grassed backyard plus storage shed.

• Light-filled bedrooms, two with built-in robes.

• Separate internal laundry and storage options, lock-up garage & ample street parking

View : https://www.cronullarealestate.com.au/lease/nsw/ sutherland/miranda/residential/house/5721436