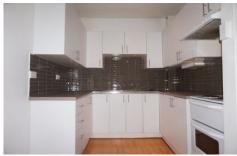

- Modern kitchen with ample storage space
- Spacious combined lounge/dining area with timber look floors throughout
- Large bedroom with cupboard space
- Ensuite style modern bathroom
- Internal laundry facilities
- Registered car space
- All located in the heart of Woolooware