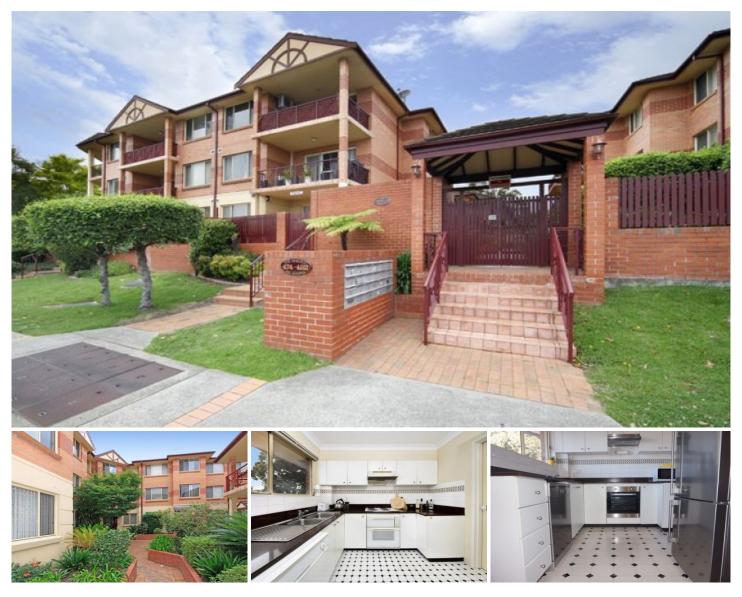

## 474-482 Kingsway MIRANDA NSW

Set in a secure complex, just minutes walk to Westfield Miranda and Miranda train station this unit offers ultra convenience. Featuring open plan lounge/dining area and a modern kitchen all flowing on a sundrenched balcony.

- Modern kitchen with ample storage and bench space

- Spacious lounge dinning area flowing onto sundrenched balcony

- Separate internal laundry with generous cupboard space
- Well maintained bathroom
- Ideal leafy outlook
- Two generous bedrooms both with built ins robes
- Double lock up garage