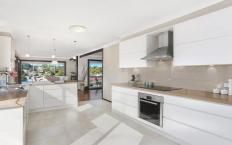

- Wide expanses of glass reveal leafy water views throughout.
- Open plan design with spacious living areas.
- Interior flows to terrace with sweeping water vistas.
- Established gardens frame alfresco space and easy care yard.
- Contemporary Caesar Stone kitchen features Bosch appliances.
- Three of four generous bedrooms have built-in wardrobes.
- Freshly painted through-out with all new light fittings.
- Quality main bathroom has spa bath and floor-to-ceiling