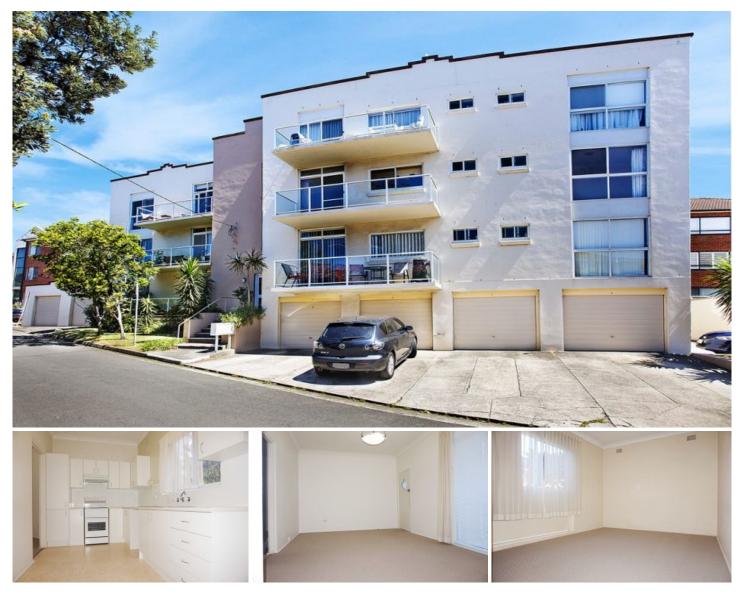

## **3 Boorima Place CRONULLA NSW**

Only seconds to Cronulla Central in a quiet cul-de sac, this east facing two bedroom unit is the ideal retreat.

- Large modern kitchen with ample storage
- Spacious lounge/dining area
- East facing balcony
- Generous bedrooms and main with robe
- Elevated ground floor of a secure block
- Well maintained bathroom with separate bath and shower
- Common rooftop terrace
- Single lock up garage
- Easy walking distance to everything in Cronulla