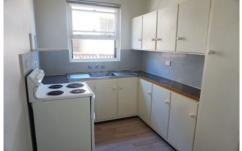

## 50 Nicholson Parade CRONULLA NSW

Capturing a perfect westerly outlook to Gunnamatta Bay through the trees on your balcony, this two bedroom unit is situated in the ideal location.

- Positioned on the first floor of a boutique block of 6 apartments
- Well maintained kitchen with ample cupboard space
- Private and sunny west facing balcony overlooking Gunnamatta Park
- Two generous bedrooms
- Original bathroom
- Within walking distance to Cronulla Railway station, beaches and shopping mall
- Brand new carpet installed throughout