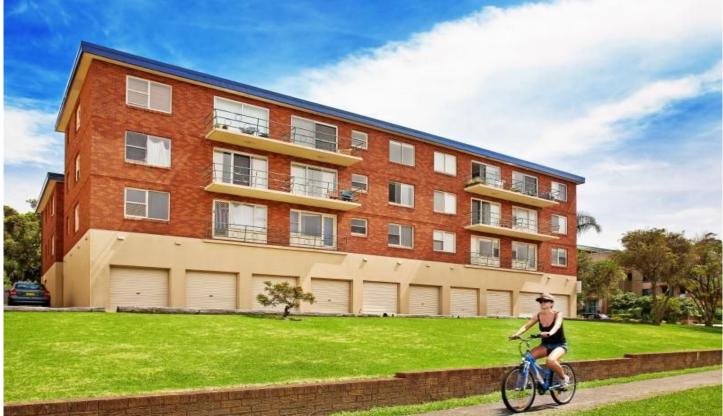

## 14/2 Deeban Walk CRONULLA NSW

This well maintained unit features immaculate open plan living, all located across form the gorgeous Gunnamatta Bay and Tonkin oval, all within walking distance to everything Cronulla has to offer.

- Well maintained kitchen with ample cupboard space
- Open plan living areas bathed in afternoon light
- Well sized sunny bedroom
- Ensuite style bathroom with internal laundry facilities
- Secure and well maintained complex
- Large single lock up garage with internal access
- Great location close to shops, restaurants and transport