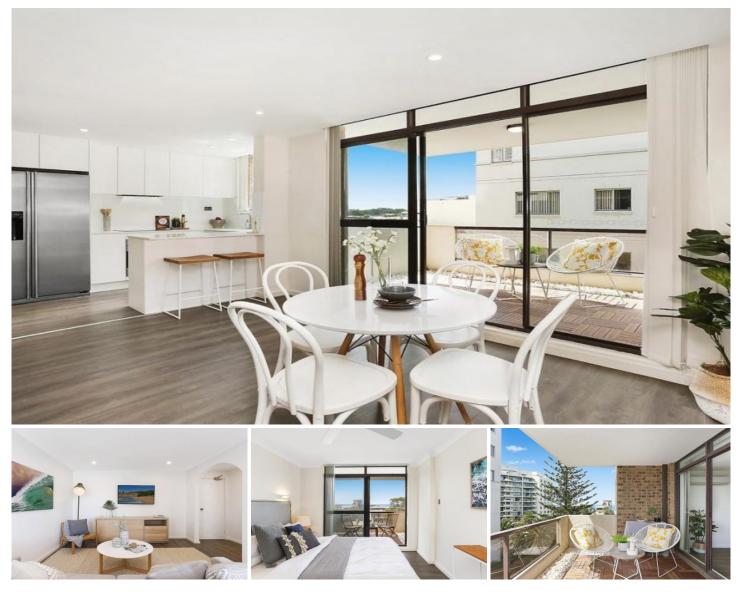

## 13-15 Gerrale Street CRONULLA NSW

Offering wonderful lifestyle appeal and unrivalled convenience, this quality beachside apartment showcases a complete contemporary renovation with high end inclusions throughout. It is superbly located, mere footsteps from Cronulla Beach and Cronulla Mall.

- Open plan design bathes in a prized north facing aspect
- Expansive alfresco balcony captures filtered water vistas
- CaesarStone finished kitchen features quality appliances
- Two generous bedrooms both have built-ins, main opens to second balcony
- Stylish modern bathroom complete with walk-in shower
- Secure intercom entry and internal laundry
- Lift access to the single lock-up garage and visitor parking
- Steps to an array of popular cafs and quality restaurants
- Stroll to waterfront parks, Cronulla Station and bus