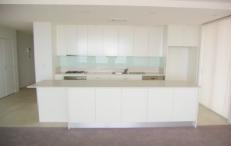

## 17 Prince Street CRONULLA NSW

Spectacular water views from this ultra modern two bedroom unit in security block with lift access, located directly across from Elouera beach.

- Fully equipped kitchen with stainless steel appliances and dishwasher
- Both bedrooms with built in robes, main with en suit
- Spacious living/dining area
- Large wrap around balcony perfect for entertaining
- Air conditioning
- Double lock up garage with internal laundry
- Exquisite views from living area
- Walking distance to Cronulla central