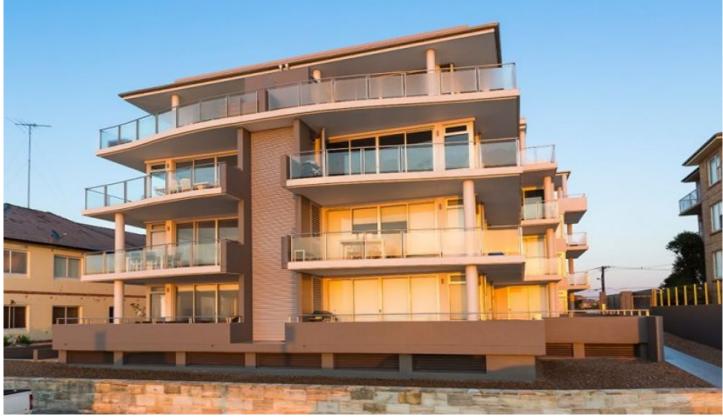

## 17 Prince Street CRONULLA NSW

Spectacular water views from this ultra modern two bedroom unit in security block with lift access, located directly across from Elouera beach.

- Fully equipped kitchen with stainless steel appliances and dishwasher
- Both bedrooms with built in robes, main with en suit
- Spacious living/dining area
- Large wrap around balcony perfect for entertaining
- Air conditioning
- Double lock up garage with internal laundry
- Exquisite views from living area
- Walking distance to Cronulla central