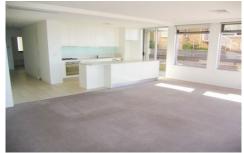

## 17 Prince Street CRONULLA NSW

Spectacular water views from this ultra modern two bedroom unit in security block with lift access, located directly across from Elouera beach.

- Fully equipped kitchen with stainless steel appliances and dishwasher
- Both bedrooms with built in robes, main with en suit
- Spacious living/dining area
- Large wrap around balcony perfect for entertaining
- Air conditioning
- Double lock up garage with internal laundry
- Exquisite views from living area
- Walking distance to Cronulla central