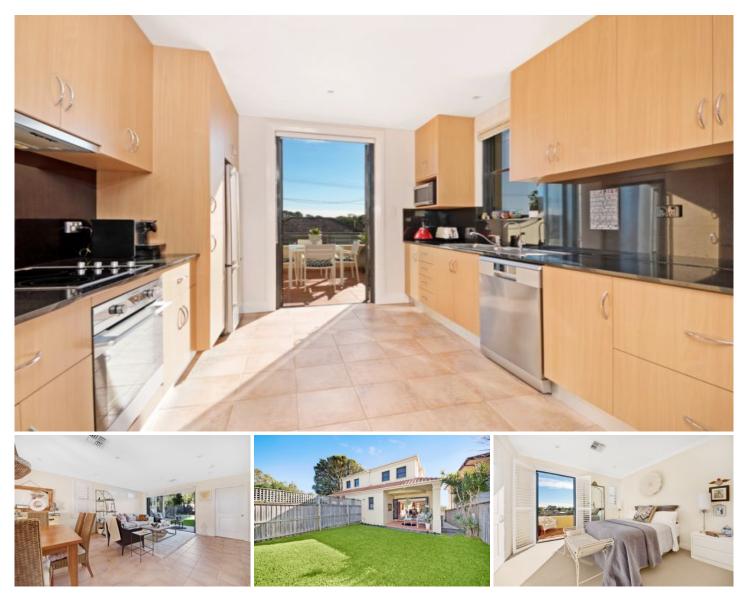

- Spacious living and dining area with air conditioning
- Three well sized bedrooms, two with build in's
- Juliet balcony of main bedroom

- Modern kitchen with ample storage space and dishwasher included

- Sundrenched balcony off kitchen
- Two bathrooms with separate bath and shower
- Large three car garage with storage area and internal access
- Good sized yard with entertainers patio
- Close to the train station, shop, restaurants and everything Woolooware has to offer.