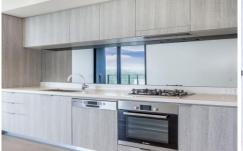

- Modern kitchen with gas cooking and stainless steel appliances with dishwasher and microwave included
- Spacious bedroom with a mirrored built in wardrobe
- Contemporary bathroom
- Internal laundry and security undercover parking
- Water glimpses from balcony and living areas
- Good sized study
- Complete with luxury resort facilities such as a rooftop cinema and BBQ area, indoor pool, gym, spa, sauna