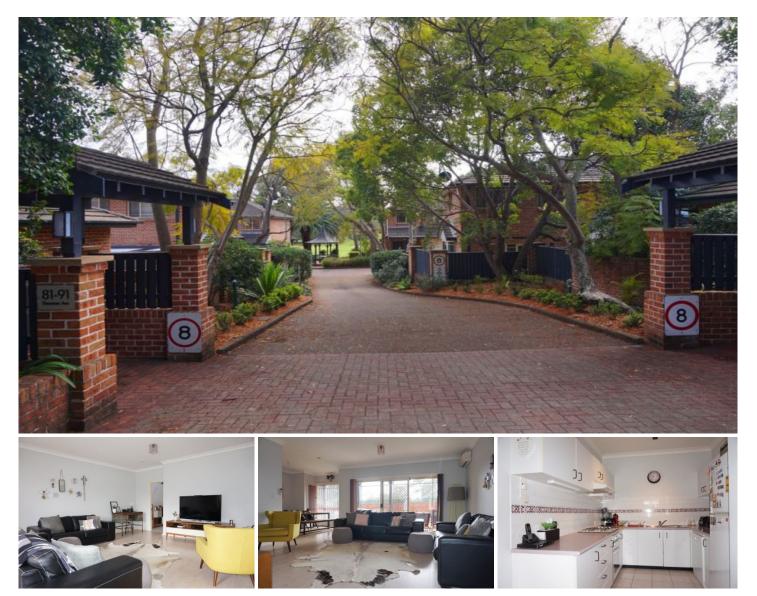

## 81 Denman Avenue WOOLOOWARE NSW

A great opportunity knocks for those looking for a low maintenance park side lifestyle. This huge four bedroom townhouse with 10ft ceilings is perfectly located only minutes walk to Woolooware shops, schools and station.

- Open floor plan with North facing aspect
- Well sized bedrooms all with built-ins and ceiling fans
- Large main with ensuite
- Spacious kitchen with Gas cooking
- Separate lounge and dining with air-conditioning
- Well sized laundry with extra toilet
- Generous double garage with internal access

- Entertainers north facing undercover paved entertaining area and grassed yard

View : https://www.cronullarealestate.com.au/lease/nsw/ sutherland/woolooware/residential/townhouse/57 21669

Property Management Team 02 9523 9422